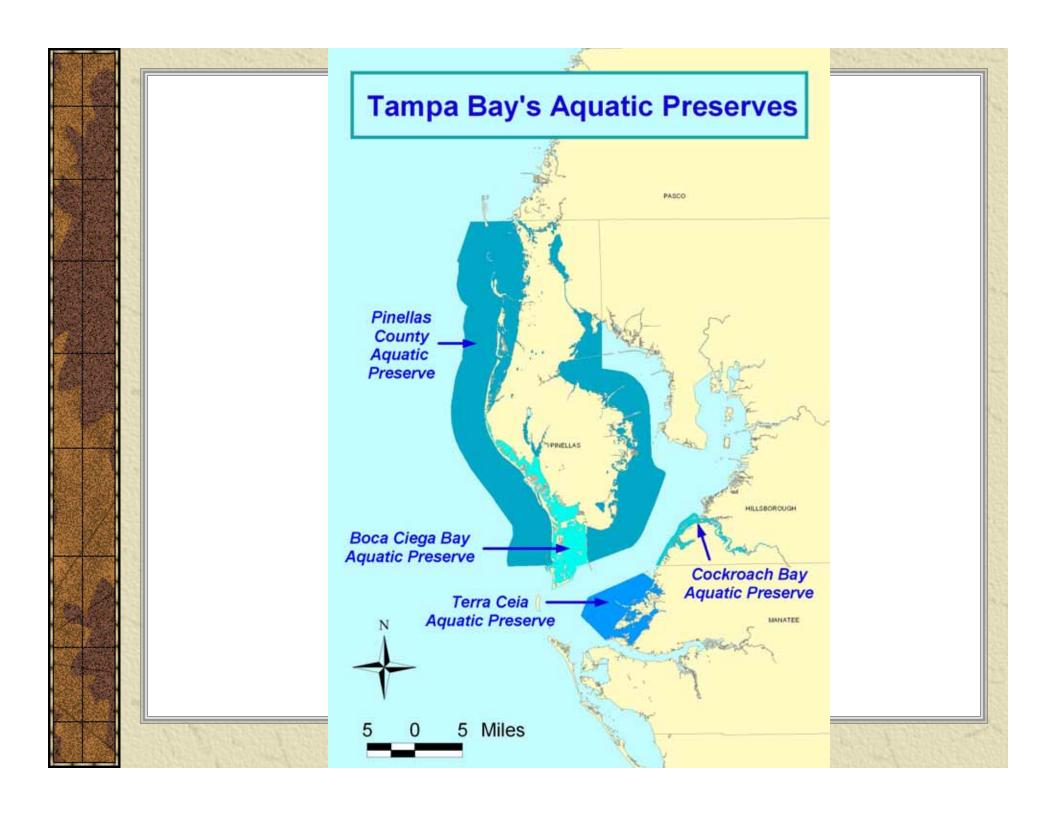

# St. Joseph Sound/Clearwater Harbor in the Pinellas County Aquatic Preserve

Tampa Bay Aquatic Preserves

FDEP – Office of Coastal & Aquatic

Managed Areas

Randy J. Runnels, Ph.D.

## TBAP Activities in Clearwater Harbor/St. Joseph Sound

- **≭** Regulatory Review
- **\*\* Support for Compliance/Enforcement**
- **\*** Island "Restoration"
- \* Education/Outreach