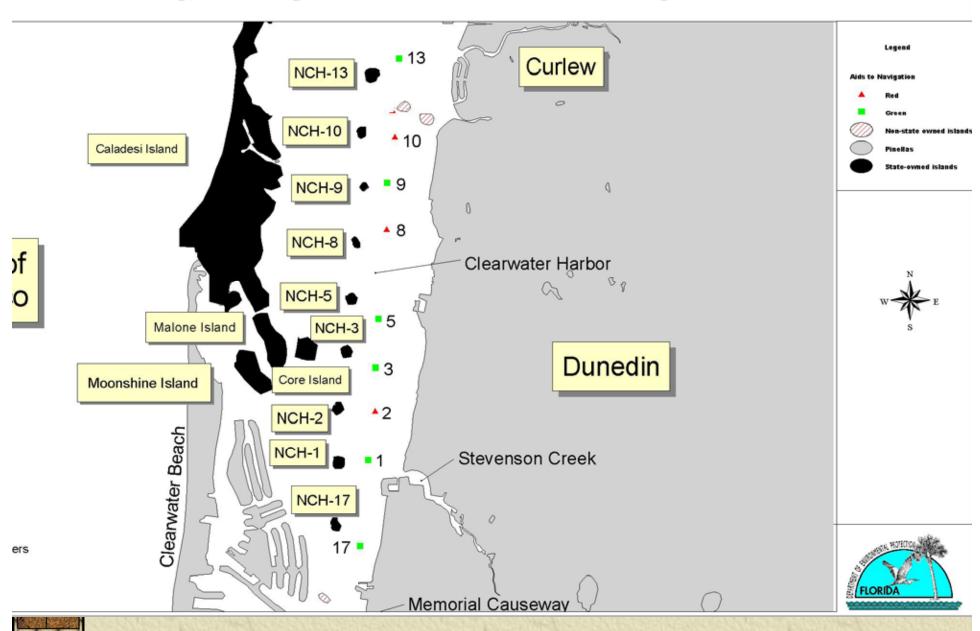

e/Enforcement**
- **\*** Island "Restoration"
- \* Education/Outreach

## Regulatory Review According To...

- \*\* Part II. Chapter 258, Florida Statutes
- \*\* Chapter 18-20, Florida Administrative Code
- \*\* Chapter 72-663, Laws of Florida

## Some key points of Ch. 18-20, FAC...

- \*\* Aquatic preserves shall be managed "primarily for the maintenance of essentially natural conditions."
- \*\* Activities must be "clearly in the public interest."
- \*\* Consideration must given to cumulative impacts.







## **SOUTH CLEARWATER HARBOR** Eroded Legend Clearwater Pass Memorial Causeway Eroded • •13 Sand Key Clearwater Eroded . •11 Clearwater Harbor ulf of SCH-10 exico **1**0 SCH-7 SCH-5 Bellair Bellair Shores Largo Eroded Bellair Causeway 300 600 Meters

## **NORTH CLEARWATER HARBOR**



## **SAINT JOSEPH SOUND** Eroded Garden Island SJS-30 Gulf of Boggy Bayou O Mexico **^**30 🔍 SJS-29 Crystal Beach SJS-28 Three Rooker Island SJS 9A, 9B, 9C **SJS-26** 26 Sutherland Bayou SJS-22 Ozona Honeymoon Palm Island Harbor **^**18 Smith Bayou Dunedin 0 400 Meters Causeway

## **ANCLOTE RIVER** Pasco-Pinellas County Line **Anclote River** AR-53 east Rabbit Key State-eweed islands AR-38 Tarpon Bayou Kreamer Bayou Fred Howard Park **Chesapeake Point Tarpon Springs** Muncipial Pier **Whitcomb Bayou**

## Island No. SJS-22





### Contour Map



Island Perimeter

Surface Contour Lines

Ground Surface Contours



1.478 - 2.661

 $\overline{\bigcirc}$ 

2.661 - 3.843



3.843 - 5.025

5.025 - 6.208

6.208 - 7.39

No Data

## Vegetation Map



Island Perimeter



Spartina 0.004 ha



Seag