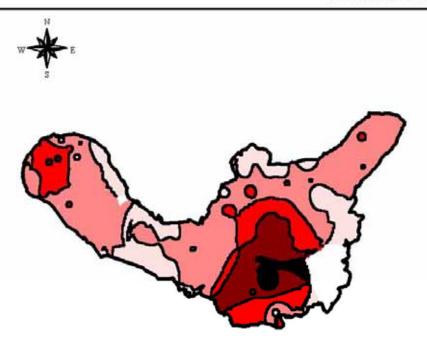

## Island No. SJS-22

### Contour Map

Island Perimeter

Surface Contour Lines

Ground Surface Contours

1.478 - 2.661

 $\overline{\bigcirc}$ 

2.661 - 3.843

3.843 - 5.025

5.025 - 6.208

6.208 - 7.39

No Data