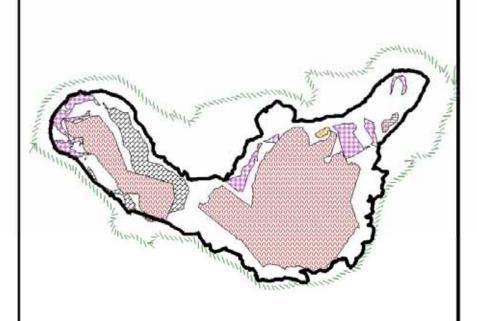

## Island No. SJS-22

## Vegetation Map

Island Perimeter

Spartina 0.004 ha

Seagrass Edge

Sea Oats 0.007 ha

Brazillian Pepper 0.800 ha

Mangroves 0.135 ha

Australian Pine 0.100 ha